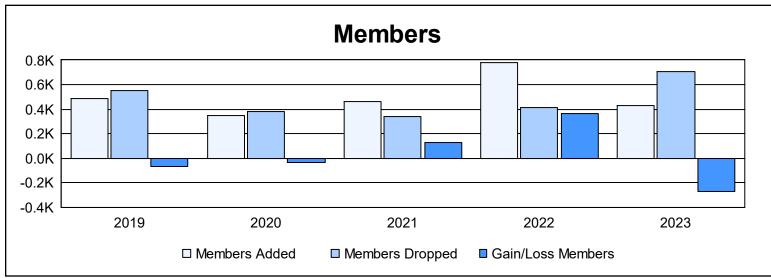

District 300A 3 As of June 2023 Cumulative

| Year      | New<br>Clubs | Dropped<br>Clubs | Gain/<br>Loss<br>Clubs | New<br>Members | Charter<br>Members | Reinstate<br>Members | Transfer<br>Members | Total<br>Member<br>Added | Total<br>Members<br>Dropped | Gain/<br>Loss<br>Members |
|-----------|--------------|------------------|------------------------|----------------|--------------------|----------------------|---------------------|--------------------------|-----------------------------|--------------------------|
| 2018-2019 | 3            | 0                | 3                      | 330            | 102                | 35                   | 22                  | 489                      | 553                         | -64                      |
| 2019-2020 | 0            | 0                | 0                      | 316            | 4                  | 14                   | 14                  | 348                      | 382                         | -34                      |
| 2020-2021 | 1            | 0                | 1                      | 389            | 34                 | 18                   | 22                  | 463                      | 339                         | 124                      |
| 2021-2022 | 1            | 0                | 1                      | 716            | 32                 | 13                   | 18                  | 779                      | 412                         | 367                      |
| 2022-2023 | 1            | 0                | 1                      | 345            | 35                 | 13                   | 38                  | 431                      | 704                         | -273                     |
| Average   | 1            | 0                | 1                      | 419            | 41                 | 19                   | 23                  | 502                      | 478                         | 24                       |